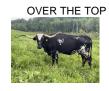

## **OVER THE TOP**

**Date of Birth:** 04/13/2017

**Registration 1:** CI330132 (TLBAA) **Registration 2:** 277465 (ITLA)

Breeder: Dickinson Cattle Company, Inc.

Owner: Oddens Grandview Farm

What a fun cow this one is! Over the Top has just started growing out of her black tips, so she should quickly start putting on more horn. Just look at that twist! She boasts a solid pedigree containing Overhead, Hunt's Command Respect, Superbowl, Overkill, Field of Pearls, Top Most; she's just loaded! She has proven that she can produce and raise a nice, big calf and we're certainly glad we have