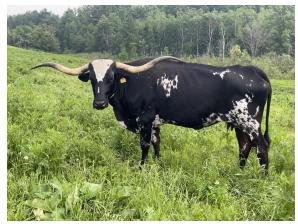

## **OVER THE TOP**

**Date of Birth:** 04/13/2017

**Registration 1:** CI330132 (TLBAA) **Registration 2:** 277465 (ITLA)

Breeder: Dickinson Cattle Company, Inc.

Owner: Oddens Grandview Farm

What a fun cow this one is! Over the Top has just started growing out of her black tips, so she should quickly start putting on more horn. Just look at that twist! She boasts a solid pedigree containing Overhead, Hunt's Command Respect, Superbowl, Overkill, Field of Pearls, Top Most; she's just loaded! She has proven that she can produce and raise a nice, big calf and we're certainly glad we have