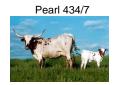

## **OVER THE TOP**

**Date of Birth:** 04/13/2017

**Registration 1:** CI330132 (TLBAA) **Registration 2:** 277465 (ITLA)

Breeder: Dickinson Cattle Company, Inc.

Owner: Oddens Grandview Farm

What a fun cow this one is! Over the Top has just started growing out of her black tips, so she should quickly start putting on more horn. Just look at that twist! She boasts a solid pedigree containing Overhead, Hunt's Command Respect, Superbowl, Overkill, Field of Pearls, Top Most; she's just loaded! She has proven that she can produce and raise a nice, big calf and we're certainly glad we have